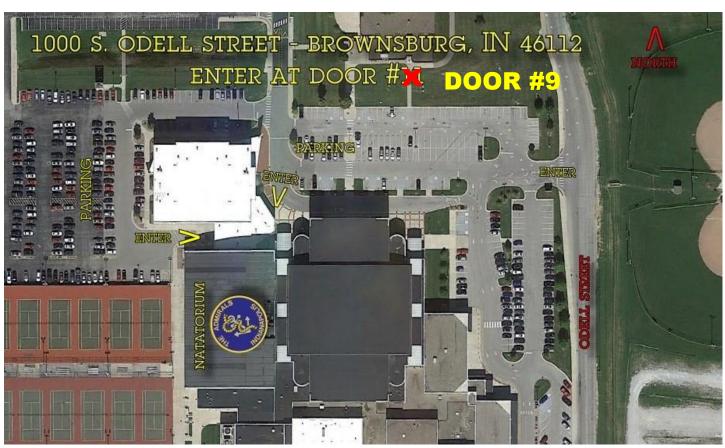

#### 1000 S. ODELL STREET - BROWNSBURG, IN 46112

#### From North side of Indy:

Take 86<sup>th</sup> Street exit west off 465. Continue west on 86<sup>th</sup> Street approximately 7 miles. It will become "1000N" when it gets to Hendricks County line. When you get to the intersection of SR 267, turn left (south) and take SR 267 into Brownsburg about 4½ miles to the intersection of 136. There will be a CVS and Walgreens at that corner. Turn left (east) onto 136. Go about ½ mile and turn right (south) on Odell Street. Go about ½ mile on Odell, crossing over Tilden. Brownsburg High School will be on your right. Turn in after the football field. The doors are labeled with big numbers. Please enter through Door #9 near the tennis courts on the Northwest side of the building. That will take you into the natatorium.

## From the West side of Indy:

Take I-74 west from 465 for 10 miles. Get off at the Brownsburg Exit to SR 267. Turn right (south) and merge onto SR 267. Go south on SR 267 to the intersection of 136. That's about 1.2 miles. Turn left (east) onto 136. Go about ½ mile and turn right (south) on Odell Street. Go about ½ mile on Odell, crossing over Tilden. Brownsburg High School will be on your right. Turn in after the football field. The doors are labeled with big numbers. You want Door #9 they told us. That will take you into the natatorium.

### From the South side of Indy:

Wrap around 465 on the SW side of Indianapolis and get off on the I-74 exit heading west. Take I-74 west from 465 for 10 miles. Get off at the Brownsburg Exit to SR 267. Turn right (south) and merge onto SR 267. Go south on SR 267 to the intersection of 136. That's about 1.2 miles. Turn left (east) onto 136. Go about ½ mile and turn right (south) on Odell Street. Go about ½ mile on Odell, crossing over Tilden. Brownsburg High School will be on your right. Turn in after the football field. The doors are labeled with big numbers. You want Door #9. That will take you into the natatorium. I was told that's on the west side of the high school.