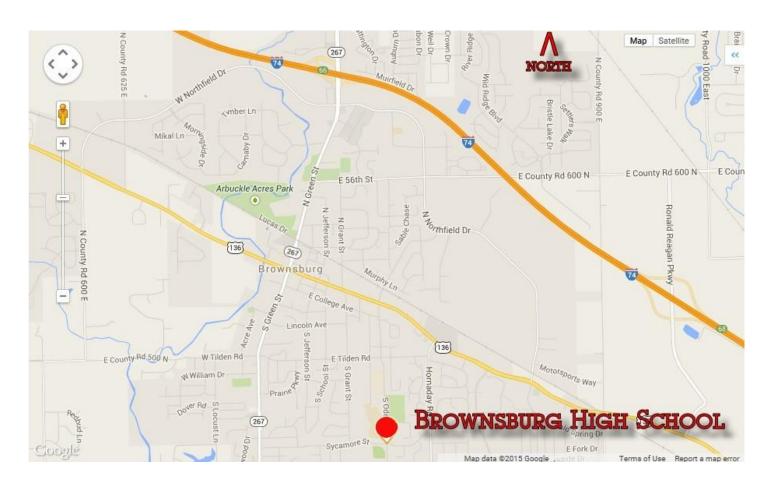

#### From North side of Indy:

Take 86<sup>th</sup> Street exit west off 465. Continue west on 86<sup>th</sup> Street approximately 7 miles. It will become "1000N" when it gets to Hendricks County line. When you get to the intersection of SR 267, turn left (south) and take SR 267 into Brownsburg about 4½ miles to the intersection of 136. There will be a CVS and Walgreens at that corner. Turn left (east) onto 136. Go about ½ mile and turn right (south) on Odell Street. Go about ½ mile on Odell, crossing over Tilden. Brownsburg High School will be on your right. Turn in after the football field. The doors are labeled with big numbers. Please enter through Door #9 near the tennis courts on the Northwest side of the building. That will take you into the natatorium.

## From the West side of Indy:

Take I-74 west from 465 for 10 miles. Get off at the Brownsburg Exit to SR 267. Turn right (south) and merge onto SR 267. Go south on SR 267 to the intersection of 136. That's about 1.2 miles. Turn left (east) onto 136. Go about ½ mile and turn right (south) on Odell Street. Go about ½ mile on Odell, crossing over Tilden. Brownsburg High School will be on your right. Turn in after the football field. The doors are labeled with big numbers. You want Door #9 they told us. That will take you into the natatorium.

### From the South side of Indy:

Wrap around 465 on the SW side of Indianapolis and get off on the I-74 exit heading west. Take I-74 west from 465 for 10 miles. Get off at the Brownsburg Exit to SR 267. Turn right (south) and merge onto SR 267. Go south on SR 267 to the intersection of 136. That's about 1.2 miles. Turn left (east) onto 136. Go about ½ mile and turn right (south) on Odell Street. Go about ½ mile on Odell, crossing over Tilden. Brownsburg High School will be on your right. Turn in after the football field. The doors are labeled with big numbers. You want Door #9. That will take you into the natatorium. I was told that's on the west side of the high school.